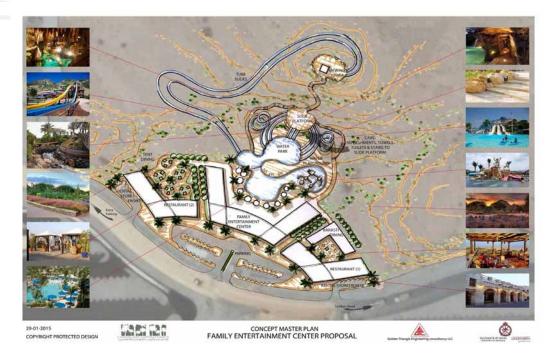

### 4.0 Projects

Bank Concept Proposal

We have designed and supervised two major city park projects for the Ministry of Tourism and Dhofar Municipality in Salalah: Dhariz Beach Park and Mazaibi Restaurant Park. Both projects opened in June 2015. The projects are valued over RO 5.0 million.