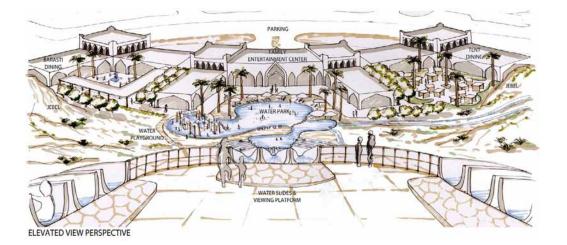

### 4.0 Projects

Bank Concept Proposal

We have designed and supervised two major city park projects for the Ministry of Tourism and Dhofar Municipality in Salalah: Dhariz Beach Park and Mazaibi Restaurant Park. Both projects opened in June 2015. The projects are valued over RO 5.0 million.