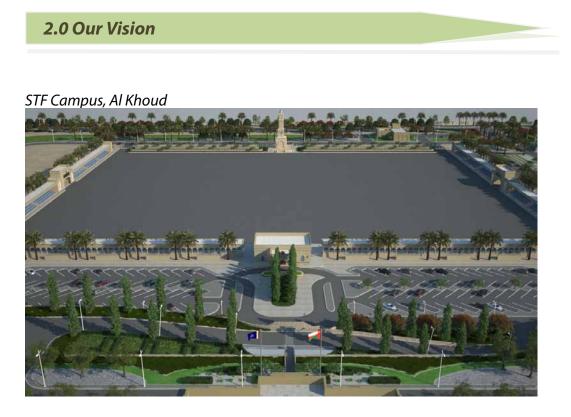

In May 2015, we completed designing a 700,000 square meter campus for the Royal Omani Police Security Task Force in Al Khoud. This security campus is equipped with a training center/ academy, administration buildings, housing facilities, retail center, several recreation facilities, penitentiary, mosques, etc. We have laid out the roads and designed the streetscapes, open spaces recreation areas, recreation paths and designed the landscapes for each building.

## STF Campus Park, Al Khoud

STF Park.

Private Residence, Seeb

Private Residence , Seeb

1251 120