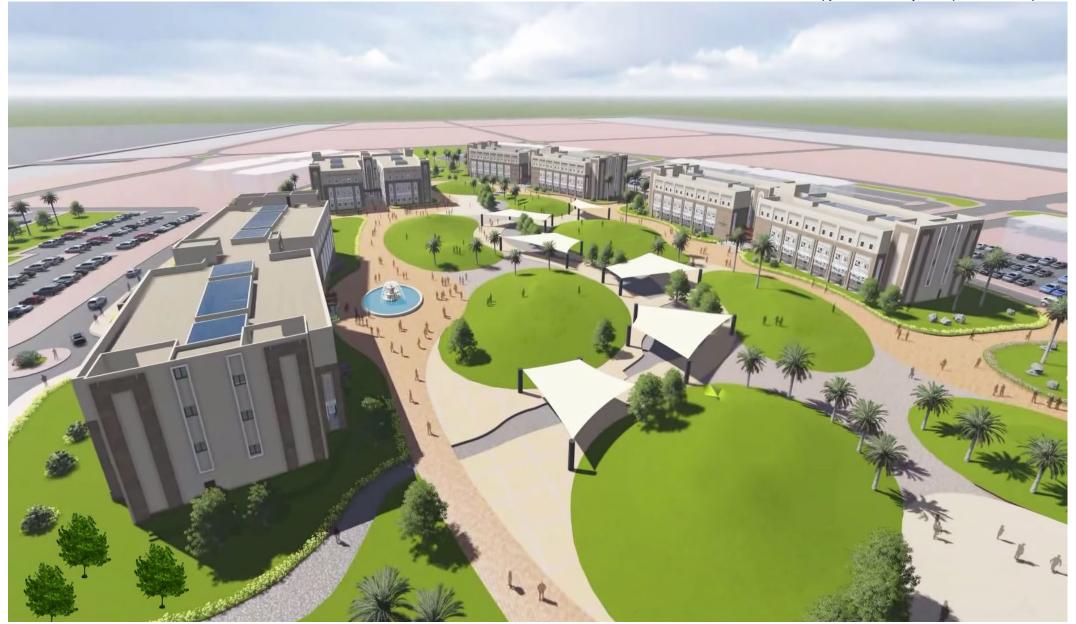

In May 2015, we completed designing a 700,000 square meter campus for the Royal Omani Police Security Task Force in Al Khoud. This security campus is equipped with a training center/ academy, administration buildings, housing facilities, retail center, several recreation facilities, penitentiary, mosques, etc. We have laid out the roads and designed the streetscapes, open spaces recreation areas, recreation paths and designed the landscapes for each building.