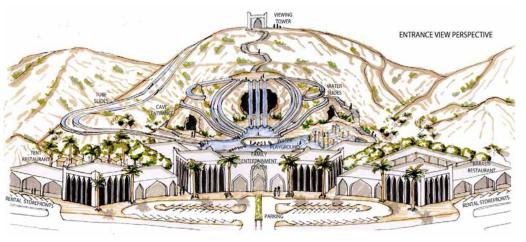

### 4.0 Projects

Bank Concept Proposal

We have designed and supervised two major city park projects for the Ministry of Tourism and Dhofar Municipality in Salalah: Dhariz Beach Park and Mazaibi Restaurant Park. Both projects opened in June 2015. The projects are valued over RO 5.0 million.