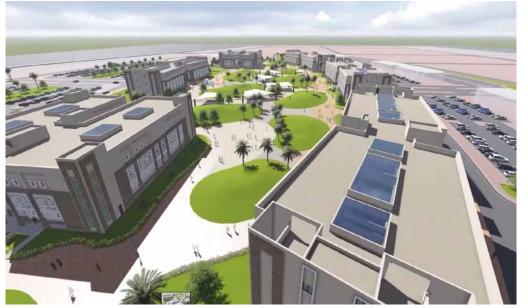

In May 2015, we completed designing a 700,000 square meter campus for the Royal Omani Police Security Task Force in Al Khoud. This security campus is equipped with a training center/ academy, administration buildings, housing facilities, retail center, several recreation facilities, penitentiary, mosques, etc. We have laid out the roads and designed the streetscapes, open spaces recreation areas, recreation paths and designed the landscapes for each building.