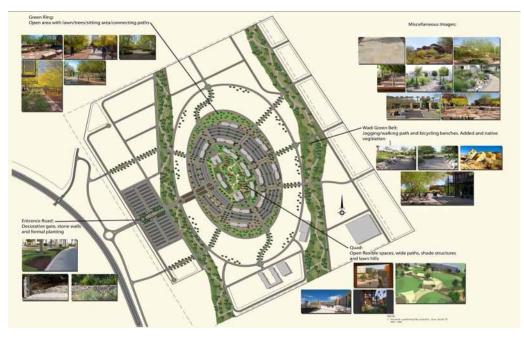

In May 2015, we completed designing a 700,000 square meter campus for the Royal Omani Police Security Task Force in Al Khoud. This security campus is equipped with a training center/ academy, administration buildings, housing facilities, retail center, several recreation facilities, penitentiary, mosques, etc. We have laid out the roads and designed the streetscapes, open spaces recreation areas, recreation paths and designed the landscapes for each building.