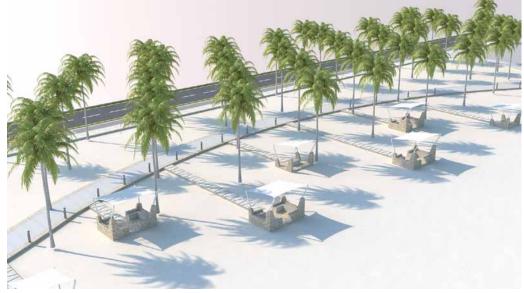

### 4.0 Projects

Bank Concept Proposal

We have designed and supervised two major city park projects for the Ministry of Tourism and Dhofar Municipality in Salalah: Dhariz Beach Park and Mazaibi Restaurant Park. Both projects opened in June 2015. The projects are valued over RO 5.0 million.

### Streetscape Design w/ Recreation Path

Mazaibi Park, Salalah

Mazaibi Garden & Restaurant Design (Building Concept by LC)