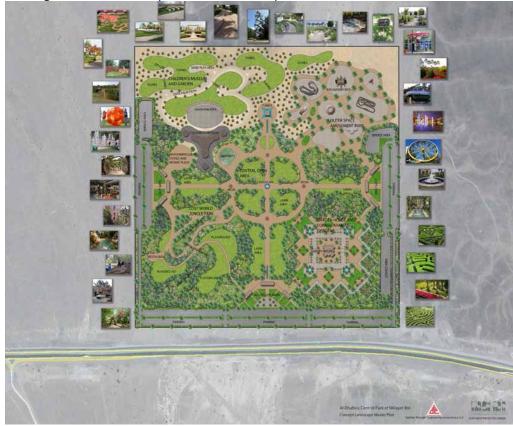

### 4.0 Projects

Bank Concept Proposal

We have designed and supervised two major city park projects for the Ministry of Tourism and Dhofar Municipality in Salalah: Dhariz Beach Park and Mazaibi Restaurant Park. Both projects opened in June 2015. The projects are valued over RO 5.0 million.